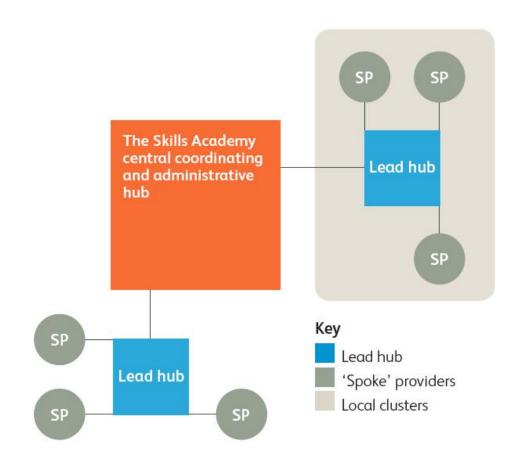

# Taking the right steps to deliver clients environmental technologies requirements



Led by:

**Summit** SKILLS

#### Founding sponsors:

Briggs & Forrester Group Ltd, Cleaner Air Solutions UK Ltd, DPL Energy, Environmental Skills Network,

M&E Maintenance Solutions Ltd, Microgeneration Ltd, Nu-Heat UK Ltd, Smith & Byford Ltd, Stella Maintenance Technologies Ltd,

The Low Carbon Energy Company, Trade Training Associates (NE) Ltd, Yorkshire Solar, Zero Carbon Hub



## Rob Wellman Network Operations Manager

#### **Association for Public Service Excellence**

## Thursday 31 May 2012 Manchester



## Preparing for Green Deal

**Review** 

**Insulate** 

**Moderate** 

**Generate** 







## Scope of the Skills Academy

#### **How does the Skills Academy operate?**







#### **Skills Academy Vision**

The National Skills Academy for Environmental Technologies will transform the way the UK plans, develops and delivers skills in renewable and environmental technologies

It will transform the current system into one which is demand-driven, quality–focused, accessible, progressive and recognised.



## Microgeneration Strategy





#### **Training of Trainers**

- Master Trainer Network
- Trainers

Staff development programme including CPD



## **Sector Footprint**Preparing for Green Deal

#### Review

Building Energy Assessment, Building Energy Management, Energy Efficiency, Thermal Imaging,
Specification, Design

### **Insulate**

Insulation of Building, Insulation of BSE Systems, Fenestration

#### **Moderate**

Building Energy Management, Voltage O